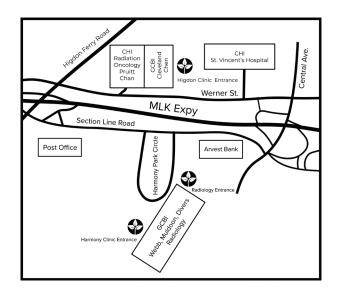

# Map to Genesis Cancer and Blood Institute PET/CT Center

133 Harmony Park Cir. Hot Springs, AR 71913 P: (501) 624-7700 F: (855) 226-1475